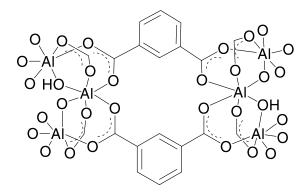

## aladdin

Catalog # A281773 Aluminum hydroxide isophthalate MOF (CAU-10, Isophthalate:Al=0.9-1.0)

**Technical Notes:** 

1. MOF exhibits water adsorption characteristics which make it a promising adsorbent for application in heatexchange processes<sup>1</sup>.